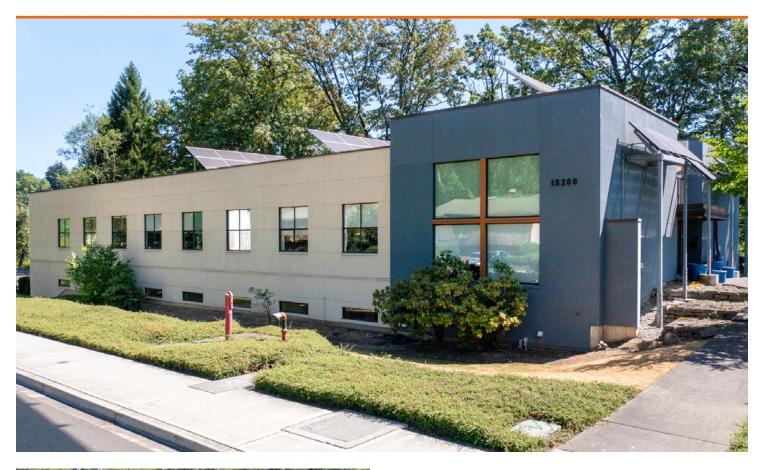

IN AWARD WINNING ENERGY EFFICIENT BUILDING 52nd Ave Office Building | 15200 52nd Ave S, Tukwila, WA 98188

#### PROPERTY HIGHLIGHTS

Selected by the USGBC as one of the most efficient office renovations in the United States

97 out of 100 EnergyStar Rating

Produces 25% facility energy via rooftop solar

Zero incandescent lighting (all high efficiency LED or fluorescent)

Large battery emergency backup power

Daylight and occupancy controlled lighting

High efficiency heating and cooling heatpump

IN AWARD WINNING ENERGY EFFICIENT BUILDING 52nd Ave Office Building | 15200 52nd Ave S, Tukwila, WA 98188