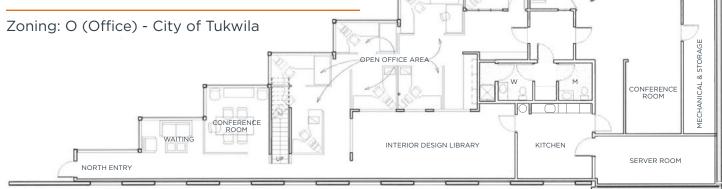

#### SPACE HIGHLIGHTS

Suite 210: 3,934 SF (Lower Level)

Lease Rate: \$21.50/SF

NNN: \$8.50/SF

Private offices & open work spaces, conference rooms, break room, and private restrooms

Amply parking

OFFICE

EAST ENTRY