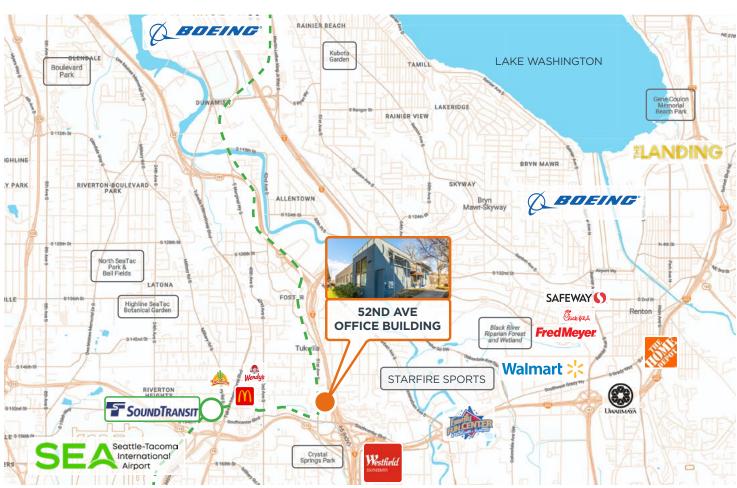

#### **ABOUT TUKWILA**

Since 1908, Tukwila has been a transportation powerhouse, serving as the Northwest's central hub. Imagine: easy access to major highways (I-5 and I-405), Sea-Tac International Airport practically next door, the Tukwila Light Rail Station at your fingertips, and a network of trucking routes, public transportation, and nearby seaports keeping your commerce flowing. This seamless connectivity makes Tukwila a prime location for businesses of all sizes.

But Tukwila is more than just a transportation giant. It's a thriving business center with a friendly climate that attracts over 45,000 professionals daily. Whether you're a national brand or a local gem, Tukwila offers a welcoming environment for your venture to flourish.

Need a retail fix? Westfield Southcenter Mall, a popular destination with over 100,000 daily visitors, is your neighbor.

Beyond the mall, Tukwila boasts a diverse collection of national and local businesses, ensuring you'll find everything you need.

Innovation takes flight in Tukwila. As part of the Seattle region's global aerospace and advanced manufacturing hub, Tukwila is home to industry leaders like Boeing and LeoStella satellites. Here, cutting-edge ideas take shape and propel businesses to new heights.