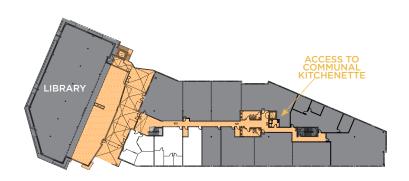

## Lake Hills

VILLAGE

655 156TH AVE SE, BELLEVUE, WA 98007

## AVAILABLE OFFICE SPACE

■ VERTICAL PENETRATION DUILDING COMMON AREA



## **FLOORPLAN**



BUILDING A | FLOOR 2 SUITES 280 - 290 843 - 3,249 RSF

\*FLOOR PLAN MAY NOT BE TO SCALE

## FOR MORE INFORMATION, PLEASE CONTACT:

Bojidar Gabrovski bgabrovski@orioncp.com | 847.275.8474

Jack Franz jfranz@orioncp.com | 925.482.7232

1218 Third Ave, Suite 2200, Seattle, WA 98101 | orioncp.com

COMMERCIAL PARTNERS

The information contained herein was obtained from sources believed reliable; however, ORION Commercial Partners LLC makes no guarantees, warranties or representations as to the completeness or accuracy thereof. The presentation of this property is submitted subject to errors, omissions, change of price or conditions prior to sale or lease, or withdrawal without notice.