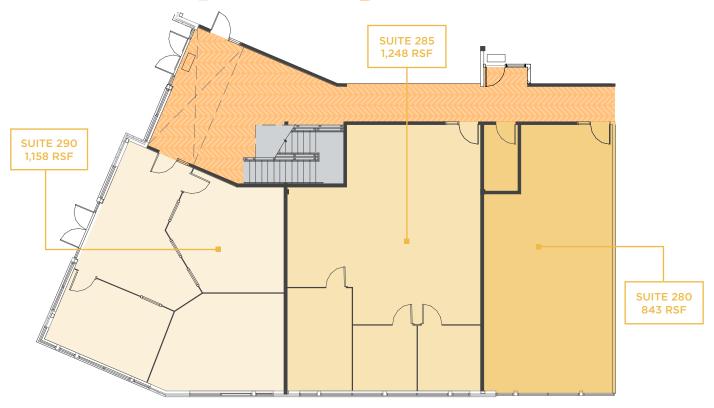

## **FLOORPLAN**

BUILDING A | FLOOR 2 SUITES 280 - 290 843 - 3,249 RSF

\*FLOOR PLAN MAY NOT BE TO SCALE