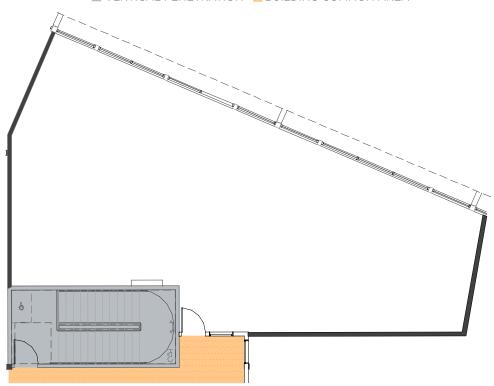

## AVAILABLE OFFICE SPACE

■ VERTICAL PENETRATION BUILDING COMMON AREA

## **FLOORPLAN**

\*FLOOR PLAN MAY NOT BE TO SCALE

BUILDING A | FLOOR 3
SUITE 330
1,598 RSF