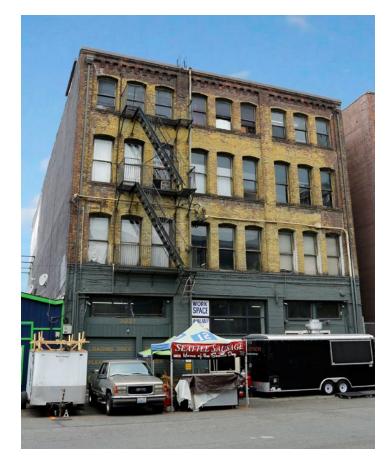

# FLEX SPACES FOR LEASE In the Heart of SoDo's Stadium District

1020 & 1022 1ST AVE S, SEATTLE WA 98134

#### **HISTORIC CHARM**

INDUSTRIAL CHIC: Experience the allure of the building's classic architecture, creating a unique and inspiring atmosphere that blends the area's rich history with modern innovation.