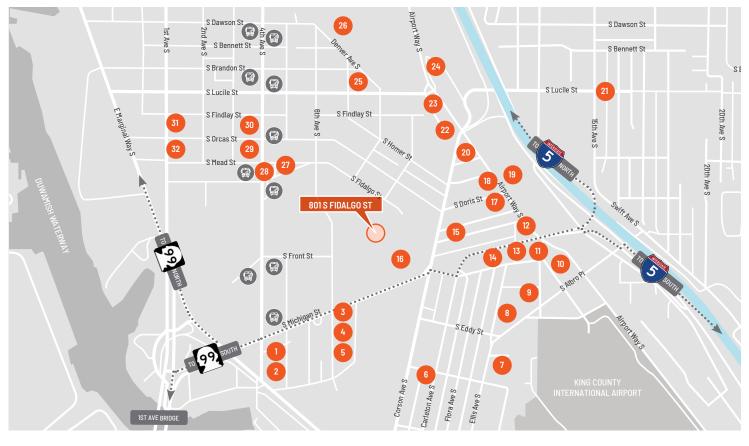

# **Office Space For Lease** SUITE 201 | 9,250 SF | AVAILABLE AUGUST 1<sup>ST</sup>, 2025 801 S FIDALGO ST, SEATTLE, WA 98108

| AMENITIES MAP                    | 1) Mezzanotte                | 22 The Corson Building         |
|----------------------------------|------------------------------|--------------------------------|
| 1 Katsu Burger                   | 12 Smarty Pants              | 23 Donburi Station Seattle     |
| 2 Chilolos                       | 13 Ciudad                    | 24 Elysian Taproom             |
| 3 Starbucks                      | 14 Maruta Shoten             | 25 LECT's Soup Stop            |
| 4 Woks Teriyaki                  | 15 Jellyfish Brewing Company | 26 Georgetown Brewing          |
| 5 Kauai Family Restaurant        | 📧 Daimonji Sushi & Grill     | 27 Espresso By Design          |
| 6 Deep Sea Sugar & Salt          | 77 Jules Maes Saloon         | 28 The Dog House Bar and Grill |
| 777 Strength & Conditioning      | 18 Star Brass Works Lounge   | 29 Marco Polo Bar & Grill      |
| 8 House of Smith Jet City Winery | 19 Machine House Brewery     | 30 Pho Sriracha                |
| 9 Hangar Cafe                    | 20 Brother Joe               | 31 Slim's Last Change          |
|                                  |                              |                                |

21 The Flora Bakehouse

In Great Notion Brewing

FOR MORE INFORMATION

CONTACT

**MATTHEW HINRICHS** 206.445.7663 csilver@orioncp.com mhinrichs@orioncp.com

**CHASE SILVER** 

425.326.0766

1218 Third Ave // Suite 2200 Seattle, WA 98101 www.orioncp.com

32 Westerly