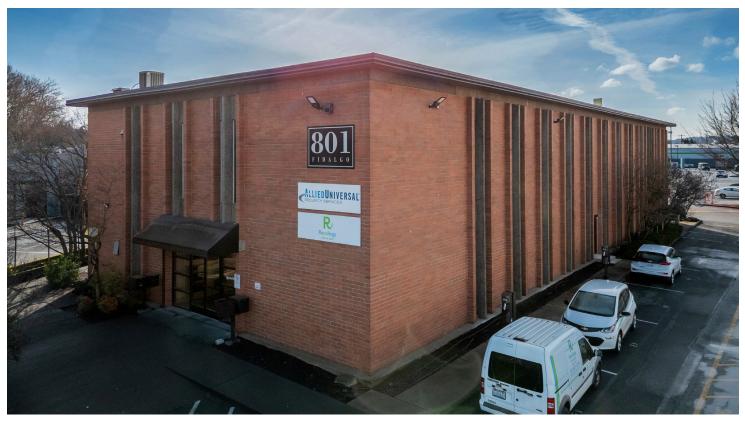

### Office Space For Lease SUITE 201 | 9,250 SF | AVAILABLE AUGUST 1<sup>st</sup>, 2025 801 S FIDALGO ST, SEATTLE, WA 98108

# **Building Highlights**

Located in Seattle's Georgetown neighborhood known for its artistic and industrial vibe.

Easily accessible to all the major freeways with on/off ramps to I-5 and Hwy 99 less than 0.6 mile away.

Free Surface Parking: 4.0/1,000 SF

Many trendy nearby restaurants and cafes for employees

Less than 10 minutes drive to downtown Seattle

15 minutes to Seattle-Tacoma International Airport

FOR MORE INFORMATION CONTACT