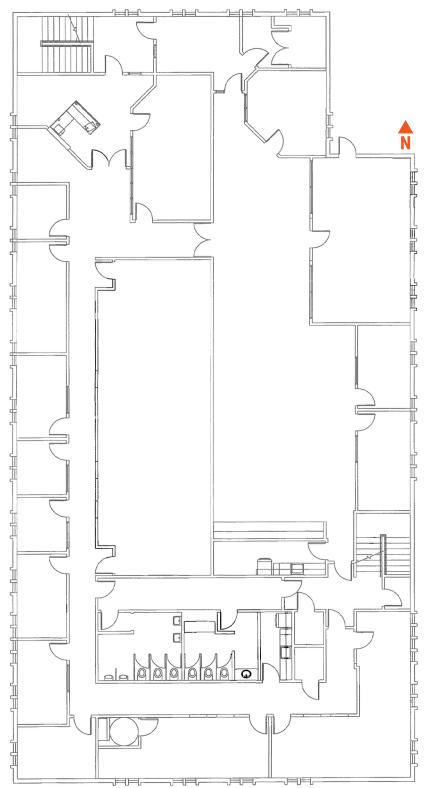

#### Space Highlights

AVAILABLE SPACE: 9,250 SF

AVAILABLE: AS OF AUGUST 1ST

A MIX OF OFFICE & OPEN CONCEPT

**HIGH CEILINGS** 

24/7 ACCESS