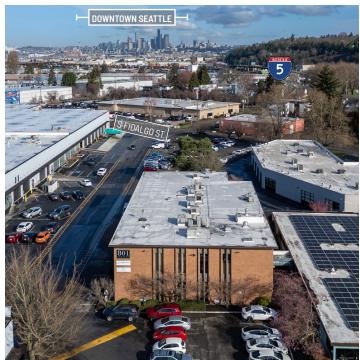

# **Building Highlights**

Located in Seattle's Georgetown neighborhood known for its artistic and industrial vibe.

Easily accessible to all the major freeways with on/off ramps to I-5 and Hwy 99 less than 0.6 mile away.

Free Surface Parking: 4.0/1,000 SF

Many trendy nearby restaurants and cafes for employees

Less than 10 minutes drive to downtown Seattle

15 minutes to Seattle-Tacoma International Airport

FOR MORE INFORMATION CONTACT