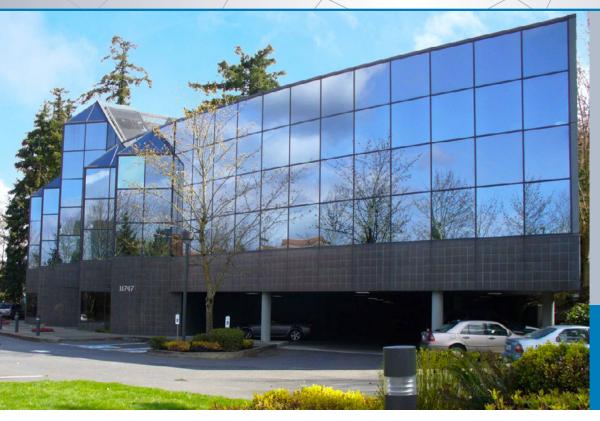

#### 11747 NE 1ST ST, BELLEVUE, WA 98005

# FOR LEASE

CENTRALLY LOCATED; NORTH TO SR-520, SOUTH TO I-90, AND EAST TO I-405 IN SOUGHT-AFTER BELLEVUE.

S U B U R B A N LOCATION WITH D O W N T O W N A M E N I T I E S

# FEATURES

+/- 28,616 SF OF CLASS A OFFICE

- 🕑 SHARED OUTDOOR PATIO
- 24/7 BUILDING SECURITY WITH ACCESS CODE
- AMPLE SURFACE & COVERED PARKING (PARKING RATION: 4/1,000 RSF)