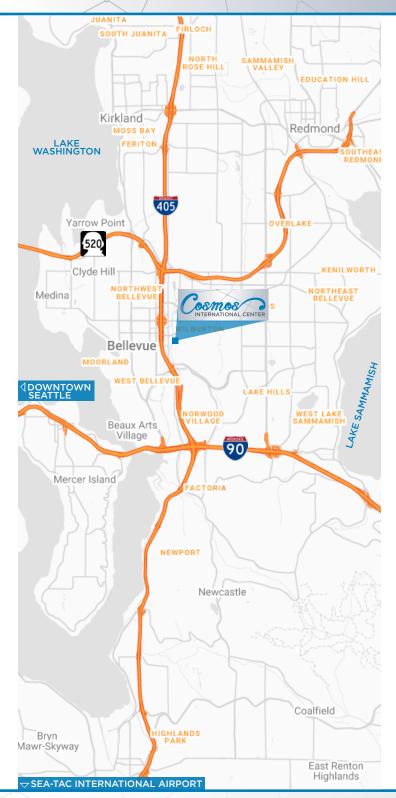

### GETTING AROUND

Cosmos International Center is located just minutes away from Downtown Bellevue and has easy access to and from Mercer Island, Downtown Seattle, and Sea-Tac International Airport.

- 3 MINUTES ► HWY ACCESS: I-405
- 3 MINUTES ► DOWNTOWN BELLEVUE
- 7 MINUTES HWY ACCESS: WA-520
- 8 MINUTES > BELLEVUE VILLAGE CENTER
- 10 MINUTES > MERCER ISLAND
- 15 MINUTES > KIRKLAND
- 15 MINUTES ► DOWNTOWN SEATTLE
- 25 MINUTES > SEA-TAC INTERNATIONAL AIRPORT