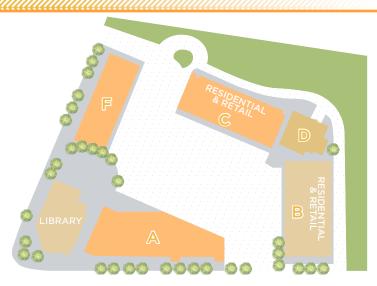

## **FEATURES**

+70,000 SF OF RETAIL & RESTAURANT SPACE

3 MILE RADIUS: 106,162 POPULATION

ANCHORED BY OVERLAKE MEDICAL CLINIC & KING COUNTY PUBLIC LIBRARY

GREAT VISIBILITY FROM LAKE HILLS BLVD. & 156TH

COMCAST & CENTURYLINK (FIBER AVAILABLE)

### RETAIL FOR LEASE

Class 'A' mixed-use neighborhood retail space with residential and office. Amenities include restaurants, shops, a medical clinic and a King Country library branch. Centrally located; north to SR-520, south to I-90, and east to I-405 in sought-after Bellevue.