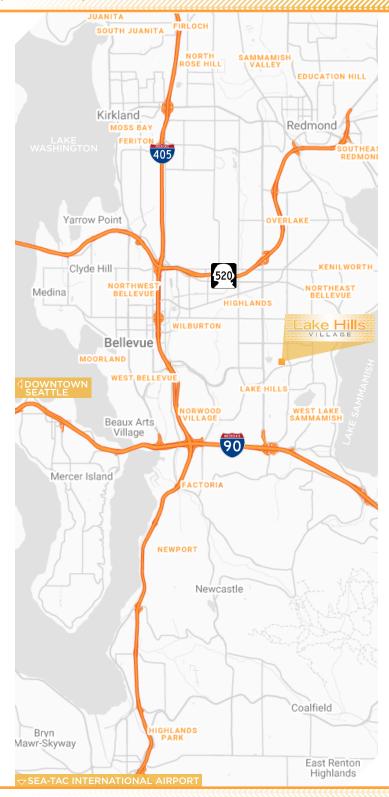

## GETTING AROUND

Lake Hills Village is located just minutes away from Downtown Bellevue and has easy access to and from Mercer Island, Downtown Seattle, and Sea-Tac International Airport.

- 4 MINUTES CROSSROADS (MALL) BELLEVUE
- 5-9 MINUTES > HWY ACCESS: I-90, I-405 & WA-520
- 10 MINUTES DOWNTOWN BELLEVUE
- 10 MINUTES MERCER ISLAND
- 15 MINUTES KIRKLAND
- 20 MINUTES DOWNTOWN SEATTLE
- 40 MINUTES > SEA-TAC INTERNATIONAL AIRPORT