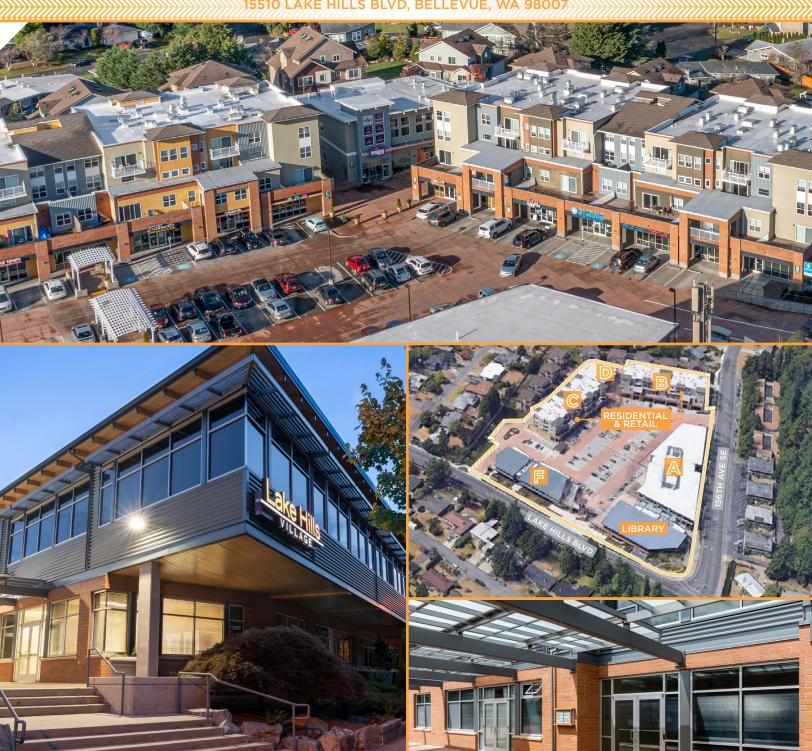

# Lake Hills

15510 LAKE HILLS BLVD, BELLEVUE, WA 98007

### RETAIL FOR LEASE

Class 'A' mixed-use neighborhood retail space with residential and office. Amenities include restaurants, shops, a medical clinic and a King Country library branch. Centrally located; north to SR-520, south to I-90, and east to I-405 in sought-after Bellevue.

## **FEATURES**

+70,000 SF OF RETAIL & RESTAURANT SPACE

3 MILE RADIUS: 106,162 POPULATION

ANCHORED BY OVERLAKE MEDICAL CLINIC & KING COUNTY PUBLIC LIBRARY

GREAT VISIBILITY FROM LAKE HILLS BLVD. & 156TH

COMCAST & CENTURYLINK (FIBER AVAILABLE)