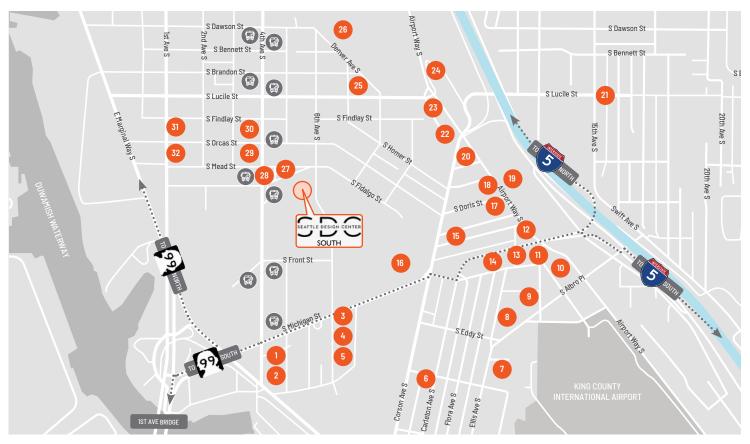

# OFFICE | SHOWROOM | RETAIL

5819 6TH AVE S, SEATTLE, WA 98108

| A D. |    |     |     | M A D |
|------|----|-----|-----|-------|
| ΛM   |    | ITI | IES | MAD   |
| Al.  | ши |     | ILO | I IAI |
|      |    |     |     |       |

- 1 Katsu Burger
- 2 Chilolos
- 3 Starbucks
- 4 Woks Teriyaki
- Kauai Family Restaurant
- 6 Deep Sea Sugar & Salt
- 777 Strength & Conditioning
- House of Smith Jet City Winery
- 9 Hangar Cafe
- Great Notion Brewing

- Mezzanotte
- 12 Smarty Pants
- 13 Ciudad
- 14 Maruta Shoten
- 15 Jellyfish Brewing Company
- 16 Daimonji Sushi & Grill
- 17 Jules Maes Saloon
- 18 Star Brass Works Lounge
- 19 Machine House Brewery
- 20 Brother Joe
- 21 The Flora Bakehouse

- 22 The Corson Building
- 23 Donburi Station Seattle
- 24 Elysian Taproom
- 25 LECT's Soup Stop
- 26 Georgetown Brewing
- 27 Espresso By Design
- 28 The Dog House Bar and Grill
- 29 Marco Polo Bar & Grill
- 30 Pho Sriracha
- 31 Slim's Last Change
- 32 Westerly