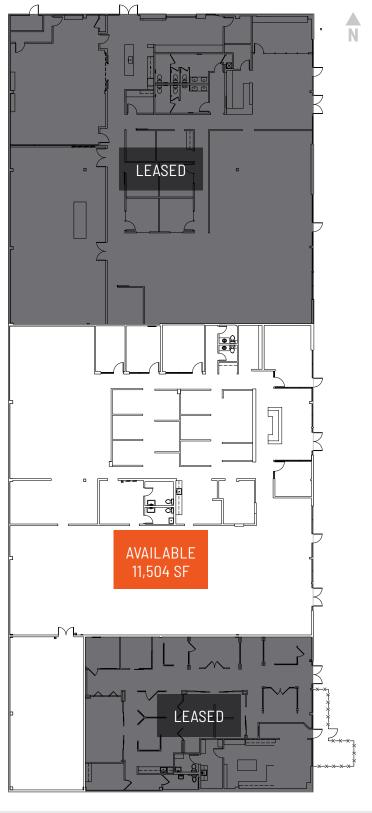

#### Space Highlights

| •••••                 | •••••             |
|-----------------------|-------------------|
| AVAILABLE SPACE       | 11,504 SF         |
| PARKING               | 1.5/1,000         |
| TALL CEILING          | 18' CLH           |
| ZONING                | IG-2              |
| RATE                  | \$22.00 PSF + NNN |
| FLEXIBLE SPACE DESIGN |                   |