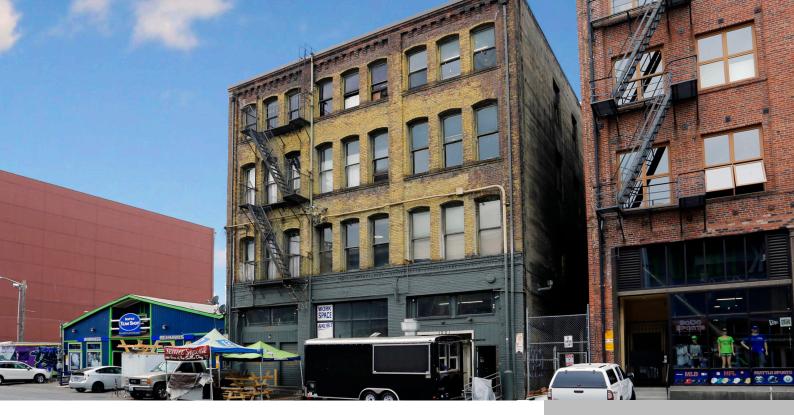

# **1020-1022 1ST AVE S BUILDING**

https://www.orioncp.com

**Chase Silver** 

- Flex. Office
- Chase Silver
- For Lease

# **Property Information**

**Status:** For Lease

Type: Flex, Office

**Land Size (SF):** 17,424

Year Built: 1909

Date added: Added 2 months ago

Broker(s): Chase Silver

County: King

**Building Size (SF):** 44,775

**Zoning:** PSM-85-120

#### **Property Highlights:**

- **Functional Design** Inspiring Spaces: Spacious interiors bathed in natural light offer endless possibilities for businesses of all sizes, from dynamic startups to established industry leaders.
- **Accessibility** Logistics Made Easy: A dedicated freight elevator seamlessly accommodates the transport of materials and equipment, perfect for light manufacturing, stylish showrooms, or creative studios.
- **Location Advantage** Dynamic Hub: Immerse your business in the heart of SODO's vibrant energy, benefiting from the excitement of game days and the steady foot traffic of a thriving district.
- **Historic Charm** Industrial Chic: Experience the allure of the building's classic architecture, creating a unique and inspiring atmosphere that blends the area's rich history with modern innovation.
- **Easy Highway Access** Prime Location: Enjoy effortless commuting with convenient access to WA-99 and I-5, plus a Transit Score® of 99.