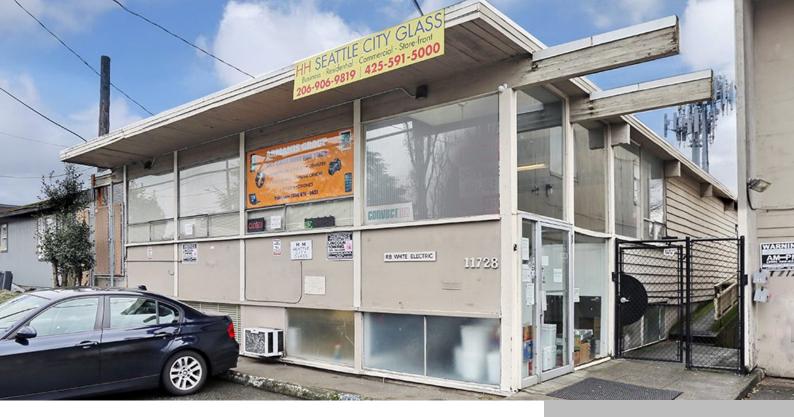

### 11728 AURORA AVE N BUILDING

https://www.orioncp.com

**Chase Silver** 

- Office Retail
- Chase Silver
- For Lease

# **Property Information**

**Status:** For Lease

Type: Office, Retail

**Land Size (SF):** 20,473

Year Built: 1957

Date added: Added 3 months ago

Broker(s): Chase Silver

County: King

**Building Size (SF):** 5,723

Zoning: C165

#### **Property Highlights:**

• This property is perfect for any small business seeking retail or office space.

Onsite parking

• Next to The Home Depot and El Camion