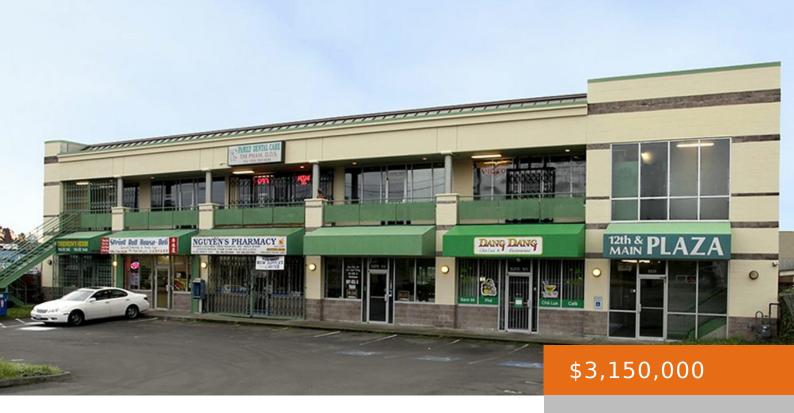

## 12TH & MAIN STREET PLAZA

https://www.orioncp.com

**Scott Clements** 

**David Butler** 

- Redevelopment, Retai
- David Butler, Scott Clements
- Sold

\_\_\_\_

## **Property Information**

Status: Sold Broker(s): David Butler, Scott Clements

**Type:** Redevelopment, Retail **County:** King

Land Size (SF): 13,939 Building Size (SF): 11,970

Year Built: 1991 Zoning: C165

Cap Rate: 4.50 Date added: Added 2 years ago

## **Property Highlights:**

• The property sold with a 4.5%-5% cap rate and was 100% occupied.

• The buyer purchased the property to hold onto the property as a possible future redevelopment scheme.