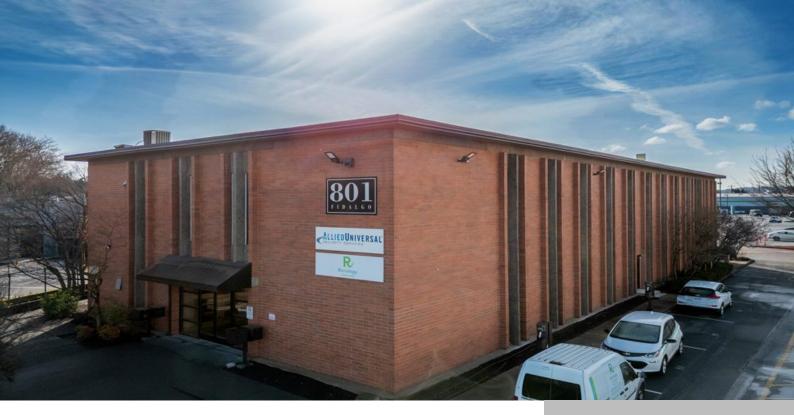

## **801 S FIDALGO ST. GEORGETOWN**

https://www.orioncp.com

**Chase Silver** 

**Matthew Hinrichs** 

• For Lease

## **Property Information**

Status: For Lease Land Size (SF): 39661

**Building Size (SF):** 9,250 **Zoning:** IG2-U/85

Date added: Added 3 weeks ago

## **Property Highlights**

**Property Highlights:** Located in Seattle's Georgetown neighborhood known for its artistic and industrial vibe. Easily accessible to all the major freeways with on/offramps to I-5 and Hwy 99 less than 0.6 mile away. Many trendy nearby restaurants and cafes for employees Less than 10 minutes drive to downtown Seattle 15 minutes to Seattle-Tacoma Int'l Airport