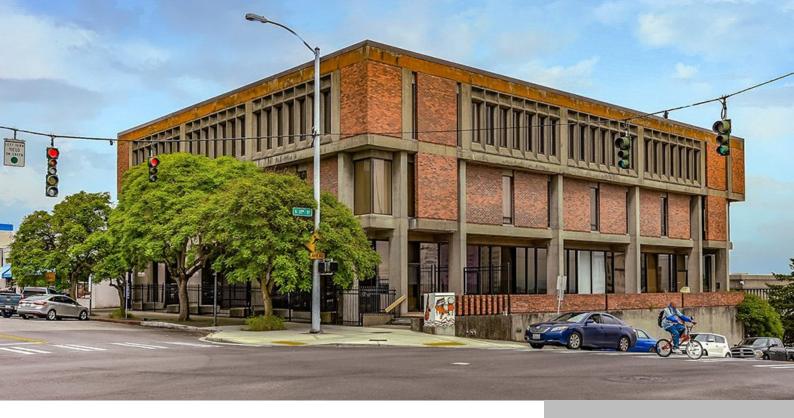

### 955 TACOMA AVE S BUILDING

https://www.orioncp.com

**Chase Silver** 

- Office, Retail
- Chase Silver
- For Lease

# **Property Information**

**Status:** For Lease

Type: Office, Retail

**Land Size (SF):** 13,939

Year Built: 1968

Date added: Added 3 months ago

Broker(s): Chase Silver

**County: Pierce** 

**Building Size (SF):** 31,477

Zoning: DMU

#### **Property Highlights:**

- Prime Tacoma commercial bldg centrally located in DMU zoning.
- Onsite covered parking
- Brand new HVAC system
- Upgraded security and key fob system, and an elevator modernization underway
- This property is perfect for businesses seeking retail or office space.
- Retail/Office spaces on 1st floor have personal balconies/patio!