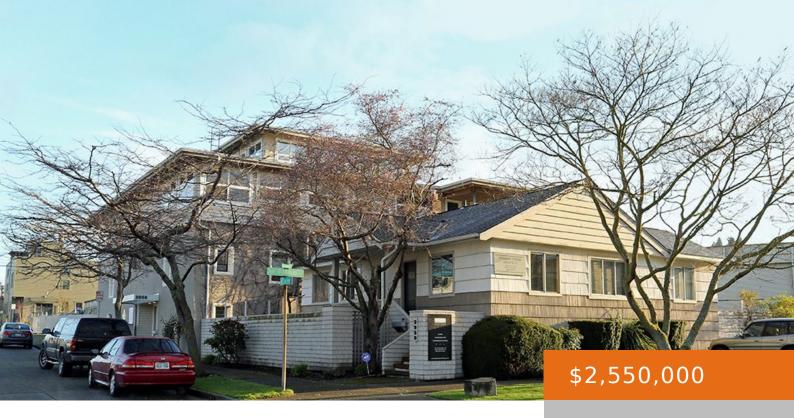

## **BALLARD YARD, SHED & OFFICE PROPERTY**

https://www.orioncp.com

**Dan Foster** 

**Matthew Hinrichs** 

- Office, Redevelopment
- Dan Foster, Matthew Hinrichs
- Sold

## **Property Information**

Status: Sold Broker(s): Dan Foster, Matthew Hinrichs

**Type:** Office, Redevelopment **County:** King

Land Size (SF): 44,431 Building Size (SF): 13,005

**Year Built:** 1924 **Zoning:** IG 2-65

Cap Rate: 8.60 Date added: Added 1 year ago

## **Property Highlights:**

• The seller was motivated to divest the property as part of an estate liquidation, and the buyer plans on holding the property as a long-term investment.

• The property was purchased in all cash.