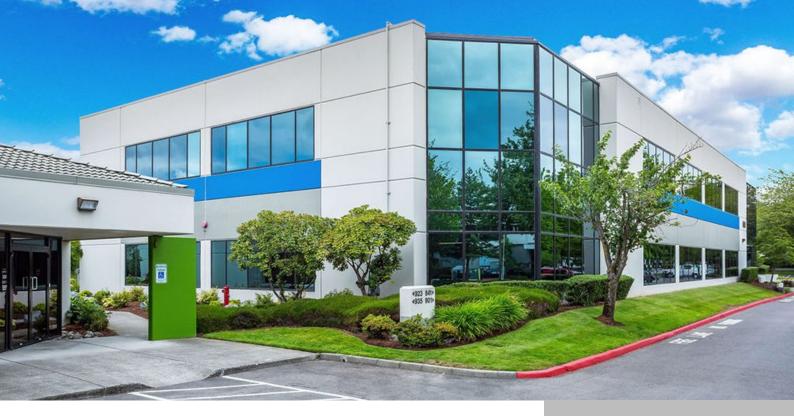

### **BLACKRIVER CORPORATE PARK**

https://www.orioncp.com

Bojidar Gabrovski

Jack Franz jfranz@orioncp.com

- Office
- Bojidar Gabrovski, Jack Franz
- For Lease

# **Property Information**

Status: For Lease

Type: Office

Land Size (SF): 871,200

**Year Built:** 1983

Date added: Added 1 year ago

Broker(s): Bojidar Gabrovski, Jack Franz County: King Building Size (SF): 236,287 Year Renovated: 2019

#### **Property Highlights:**

- Secure, Free-Standing Space with Direct Entries
- Brand new on-site Fitness
- Center Executive Conference Room
- Convenient on-site food selections at Avanti Market
- Amenity Center with lounge area
- Fiber optic cable
- Electric Vehicle (EV) charging stations
- Nature Trail on 100-acre Riparian Woodland Reserve
- Full-time on-site property management and maintenance team
- Flexible suite configurations can shrink and expand to meet dynamic company needs
- Efficient floor plates with low load factor
- Well-capitalized ownership with local decision-making
- 13 Buildings with flexible floor plates to accommodate large and small users
- Parking Ratio: 5.0 stalls per 1,000 SF
- Easy access to I-405, I-5, and SR 167
- Excellent signage opportunities
- New outdoor pavilion with games, seating, and BBQ area