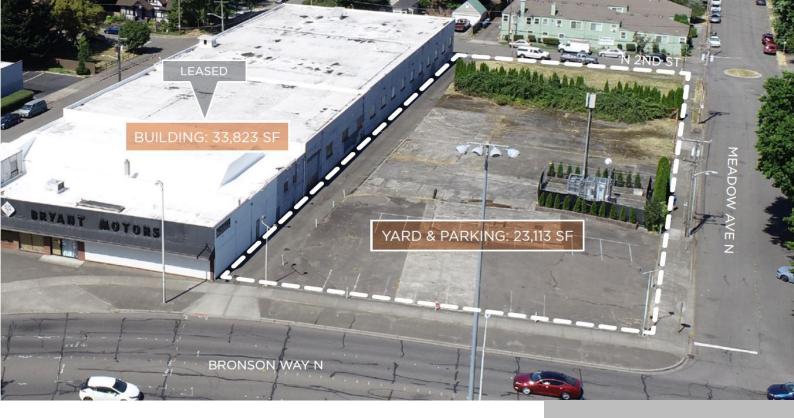

### **Property Information**

Status: For Lease
Type: Industrial, Retail
Land Size (SF): 23,113
Year Renovated: 1978
Date added: Added 1 year ago

Broker(s): Bojidar Gabrovski County: King Year Built: 1936 Zoning: CA

#### **Property Highlights:**

- 23,113 SF of Parking & Yard Storage
- Short-term Leases Only
- Available Immediately
- Conveniently located off I-405, across from Liberty Park