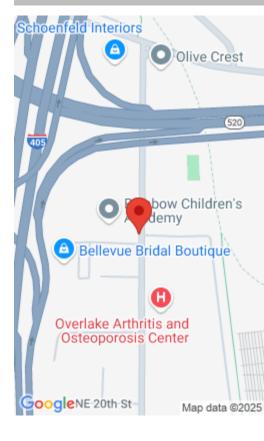

## **Property Highlights:**

- Close-In Bellevue Owner/User Medical Office Building.
- Located Just North of the New Children's Hospital and the Expanding Overlake Hospital.