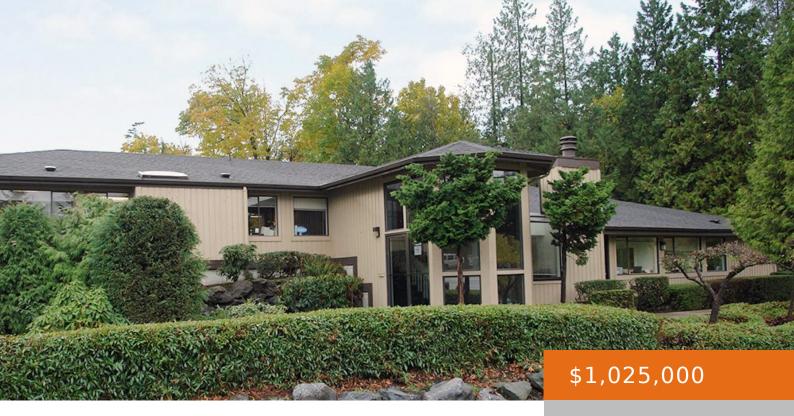

## **CEDAR PARK CONDOMINIUMS**

https://www.orioncp.com

**David Butler** 

**Scott Clements** 

- Medical Office, Office
- David Butler, Scott Clements
- Solo

\_\_\_\_

## **Property Information**

**Status:** Sold

**Type:** Medical Office, Office

**Land Size (SF):** 48,787

Year Built: 1979

Date added: Added 1 year ago

**Broker(s):** David Butler, Scott Clements

County: King

**Building Size (SF): 10,337** 

Zoning: OC

## **Property Highlights:**

- Close-In Bellevue Owner/User Medical Office Building.
- Located Just North of the New Children's Hospital and the Expanding Overlake Hospital.