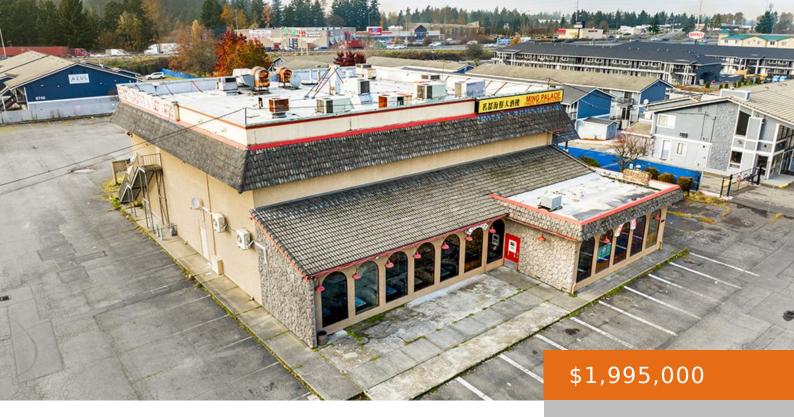

### FORMER MING PALACE BUILDING

https://www.orioncp.com

**David Butler** 

**Scott Clements** 

- Owner User, Redevelopment, Retail
- David Butler, Scott Clements
- Sold

\_\_\_\_

## **Property Information**

**Status:** Sold

Type: Owner User, Redevelopment, Retail

**Land Size (SF):** 74,484

Year Built: 1983

Date added: Added 1 year ago

**Broker(s):** David Butler, Scott Clements

**County: Pierce** 

**Building Size (SF):** 13,992

**Zoning:** C2-Ceneral Community

### **Property Highlights:**

Owner/User or Redevelopment Opportunity

• C-2 Zoning: provides flexibility for a variety of end uses, including offices, retail establishments, hospitality ventures, and more...

• Great access and visibility to and from I-5