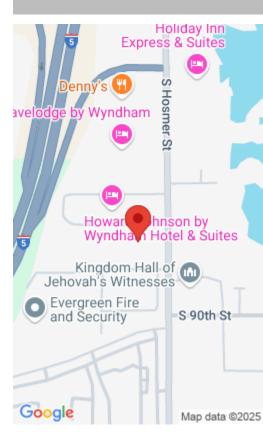

### FORMER MING PALACE BUILDING

https://www.orioncp.com



**David Butler** 



**Scott Clements** 

- Owner User, Redevelopment, Retail
- David Butler, Scott Clements
- Sold





\_\_\_\_

## **Property Information**

**Status:** Sold

Type: Owner User, Redevelopment, Retail

**Land Size (SF):** 74,484

Year Built: 1983

Date added: Added 1 year ago

**Broker(s):** David Butler, Scott Clements

**County: Pierce** 

**Building Size (SF):** 13,992

**Zoning:** C2-Ceneral Community

# **Property Highlights**

### **Property Highlights:**

Owner/User or Redevelopment Opportunity

• C-2 Zoning: provides flexibility for a variety of end uses, including offices, retail establishments, hospitality ventures, and more...

• Great access and visibility to and from I-5

### **Documents**

Marketing Materials - URL: Offering Memorandum