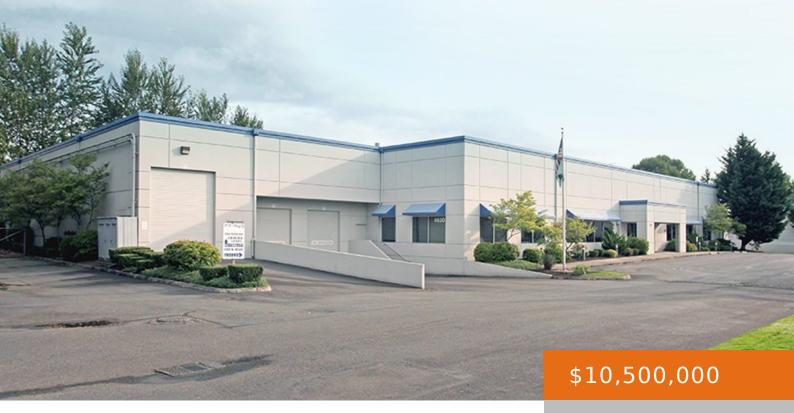

## **Property Information**

Status: Sold Type: Industrial Land Size (SF): 134,600 Year Built: 1994 Date added: Added 1 year ago Broker(s): David Butler, Scott Clements County: King Building Size (SF): 68580 Zoning: M-1

## **Property Highlights:**

• Originally built as a manufacturing facility, equipped with heavy power (3 phase 277/480 volt) throughout.

• Located within the Auburn Industrial Market Area with easy highway access.