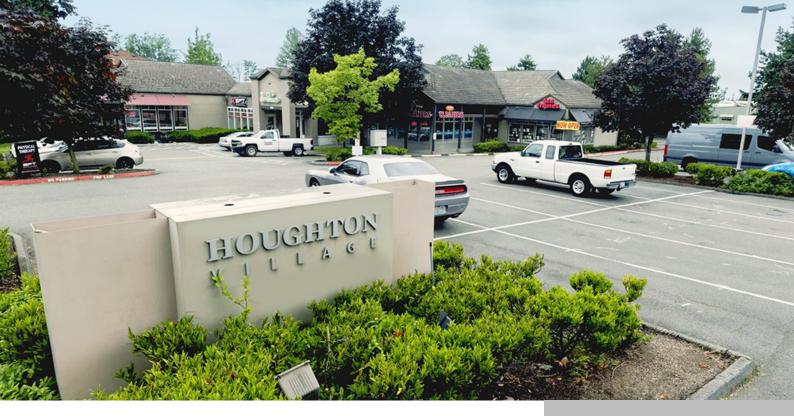

### **HOUGHTON VILLAGE**

https://www.orioncp.com

**Chase Silver** 

- Office, Retai
- Chase Silver
- For Lease

## **Property Information**

Status: For Lease
Type: Office, Retail
Land Size (SF): 56,541
Year Built: 1958
Date added: Added 2 days ago

Broker(s): Chase Silver County: King Building Size (SF): 17,530 Zoning: BC

#### **Property Highlights:**

• Variety of stores and services: from trendy boutiques to familiar retail chains, you'll find a good selection to suit different tastes.

• Combines the convenience of a shopping center with a charming, community-oriented atmosphere.