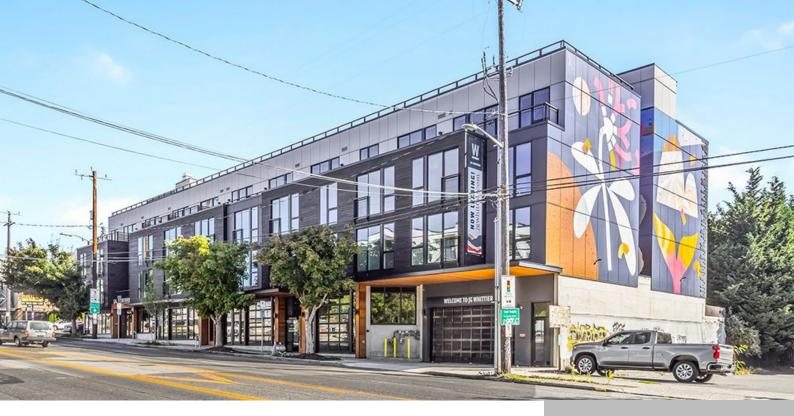

#### **Property Highlights:**

- Rare opportunity to lease restaurant/retail space in Ballard's charming Whittier Heights neighborhood
- Retail spaces are located on the ground level of a 54-unit apartment building
- Building features cedar portals over entry, canopied entryway, opportunity for illuminated signage, and 400-amp power
- Retail spaces feature a Type 1 hood shaft and roll-up doors with potential for outdoor bar-top seating
- Built-out restrooms (shared between spaces)