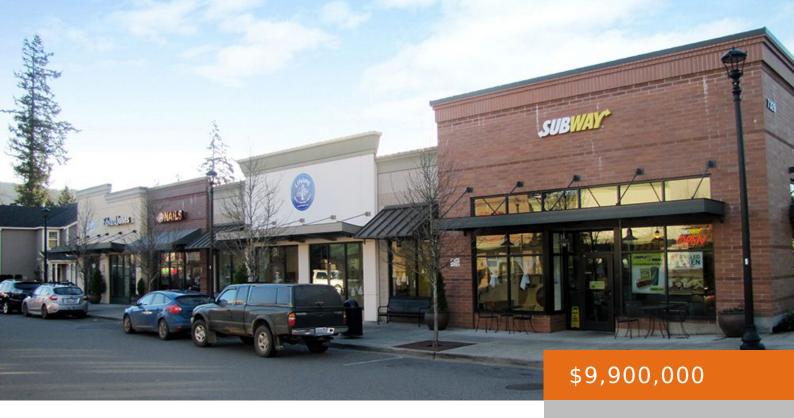

## KIMBALL CREEK VILLAGE

https://www.orioncp.com

**Scott Clements** 

**David Butler** 

- Medical Office, Mixed-Use, Office, Retail
- David Butler, Scott Clements
- Sold

\_\_\_\_

## **Property Information**

Status: Sold

Type: Medical Office, Mixed-Use, Office, Retail

**Land Size (SF):** 70,114

Year Built: 2007

**Cap Rate:** 6.5

**Broker(s):** David Butler, Scott Clements

County: King

## **Property Highlights:**

• Recently developed medical office/retail opportunity in highly desired Snoqualmie, WA.