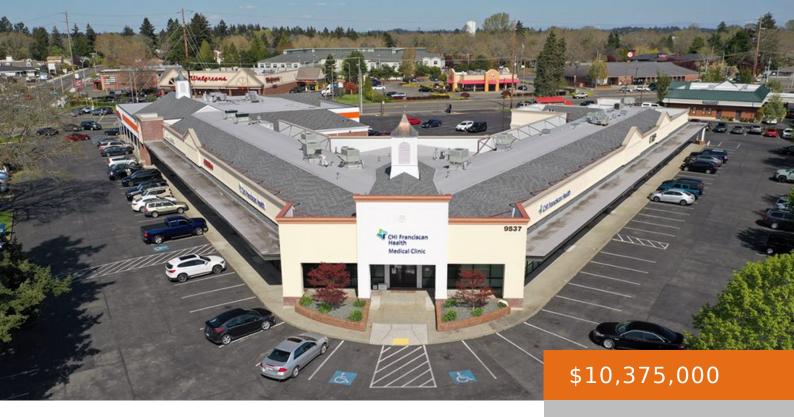

## **Property Information**

**Status:** Sold

Type: Retail

**Land Size (SF):** 146,797

Year Built: 1955

Zoning: CBD

Date added: Added 1 year ago

Broker(s): David Butler, Scott Clements

**County: Pierce** 

**Building Size (SF):** 34,465

Year Renovated: 2018

**Cap Rate:** 6.5

## **Property Highlights:**

- 94% occupied retail center located in a strong retail and medical sub-market.
- Anchored by AutoZone and 60% of the GLA leased by medical systems use.