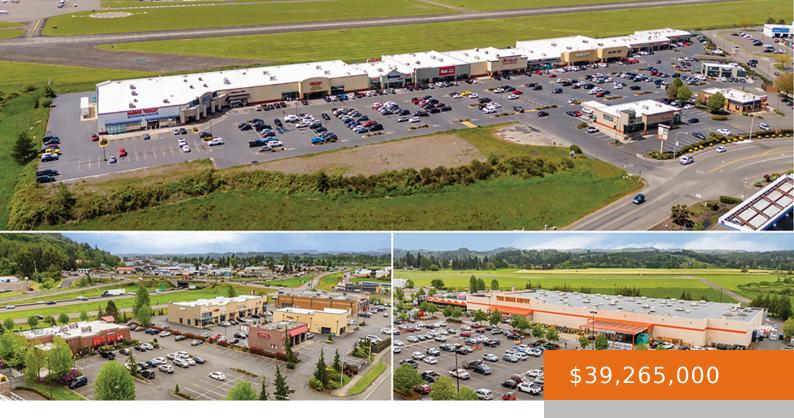

# Property Information

Status: For Sale Broker(s): David Butler, Scott Clements

Type: Redevelopment, Retail County: Lewis

**Land Size (SF):** 1,286,121 **Building Size (SF):** 310471

Year Built: 2002 Year Renovated: 2007

#### **Property Highlights:**

- 98% Leased leasehold power center shadow anchored by Walmart Supercenter
- Diversified anchor tenant line-up: The Home Depot, Grocery Outlet, Dollar Tree, Harbor Freight, O'Reilly Auto Parts, Walgreens, Starbucks, Wendy's
- 1.24-acre Retail Pad development opportunity
- Investment-Grade Credit Tenants: The Home Depot (Standard & Poor's: A), Petsense, Dollar Tree, Sherwin-Williams, Starbucks, Verizon & T-Mobile (Standard & Poor's: BBB)
- Highly-trafficked intersection, exposed to combined traffic counts of 65,000+ vehicles per day
- Easy access to and from Interstate-5
- Less than 5 miles from Centralia Outlets, made of more than 30 name-brand stores
- Located in income tax-free state