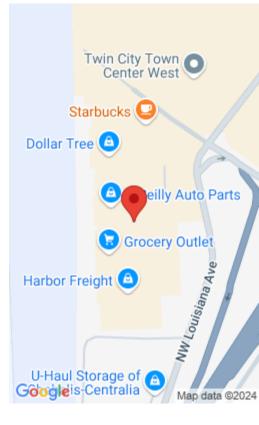

#### **Property Highlights:**

- 98% Leased leasehold power center shadow anchored by Walmart Supercenter
- Diversified anchor tenant line-up: The Home Depot, Grocery Outlet, Dollar Tree, Harbor Freight, O'Reilly Auto Parts, Walgreens, Starbucks, Wendy's
- 1.24-acre Retail Pad development opportunity
- Investment-Grade Credit Tenants: The Home Depot (Standard & Poor's: A), Petsense, Dollar Tree, Sherwin-Williams, Starbucks, Verizon & T-Mobile (Standard & Poor's: BBB)
- Highly-trafficked intersection, exposed to combined traffic counts of 65,000+ vehicles per day
- Easy access to and from Interstate-5
- Less than 5 miles from Centralia Outlets, made of more than 30 name-brand stores
- Located in income tax-free state