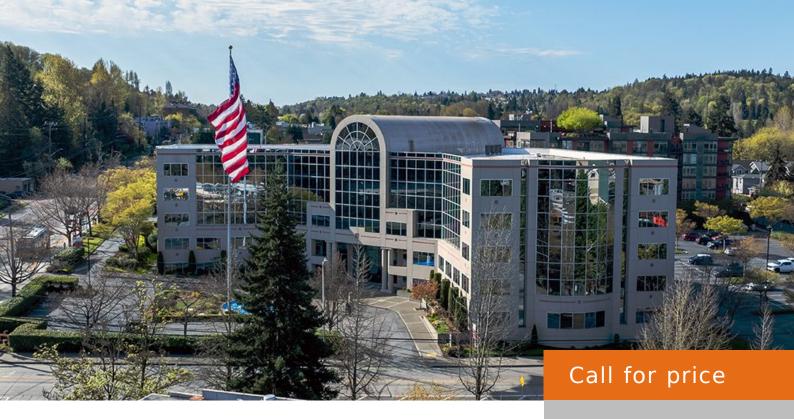

#### **WEST SEATTLE CORPORATE CENTER**

https://www.orioncp.com

**Bojidar Gabrovski** 

Jack Franz jfranz@orioncp.com

- Office
- Bojidar Gabrovski, Jack Franz
- For Lease

## **Property Information**

Status: For Lease

Type: Office

**Land Size (SF):** 194,278

Year Built: 1990

Date added: Added 12 months ago

**Broker(s):** Bojidar Gabrovski, Jack Franz

County: King

**Building Size (SF):** 120,755

Zoning: C1-65

#### **Property Highlights:**

- Stunning views of downtown Seattle and the Puget Sound
- Adjacent to the future light rail station
- Short walk to Alki Trail and neighborhood parks
- Access to local restaurants, stores, and more in less than 5 minutes
- Plentiful free parking and reserved covered parking